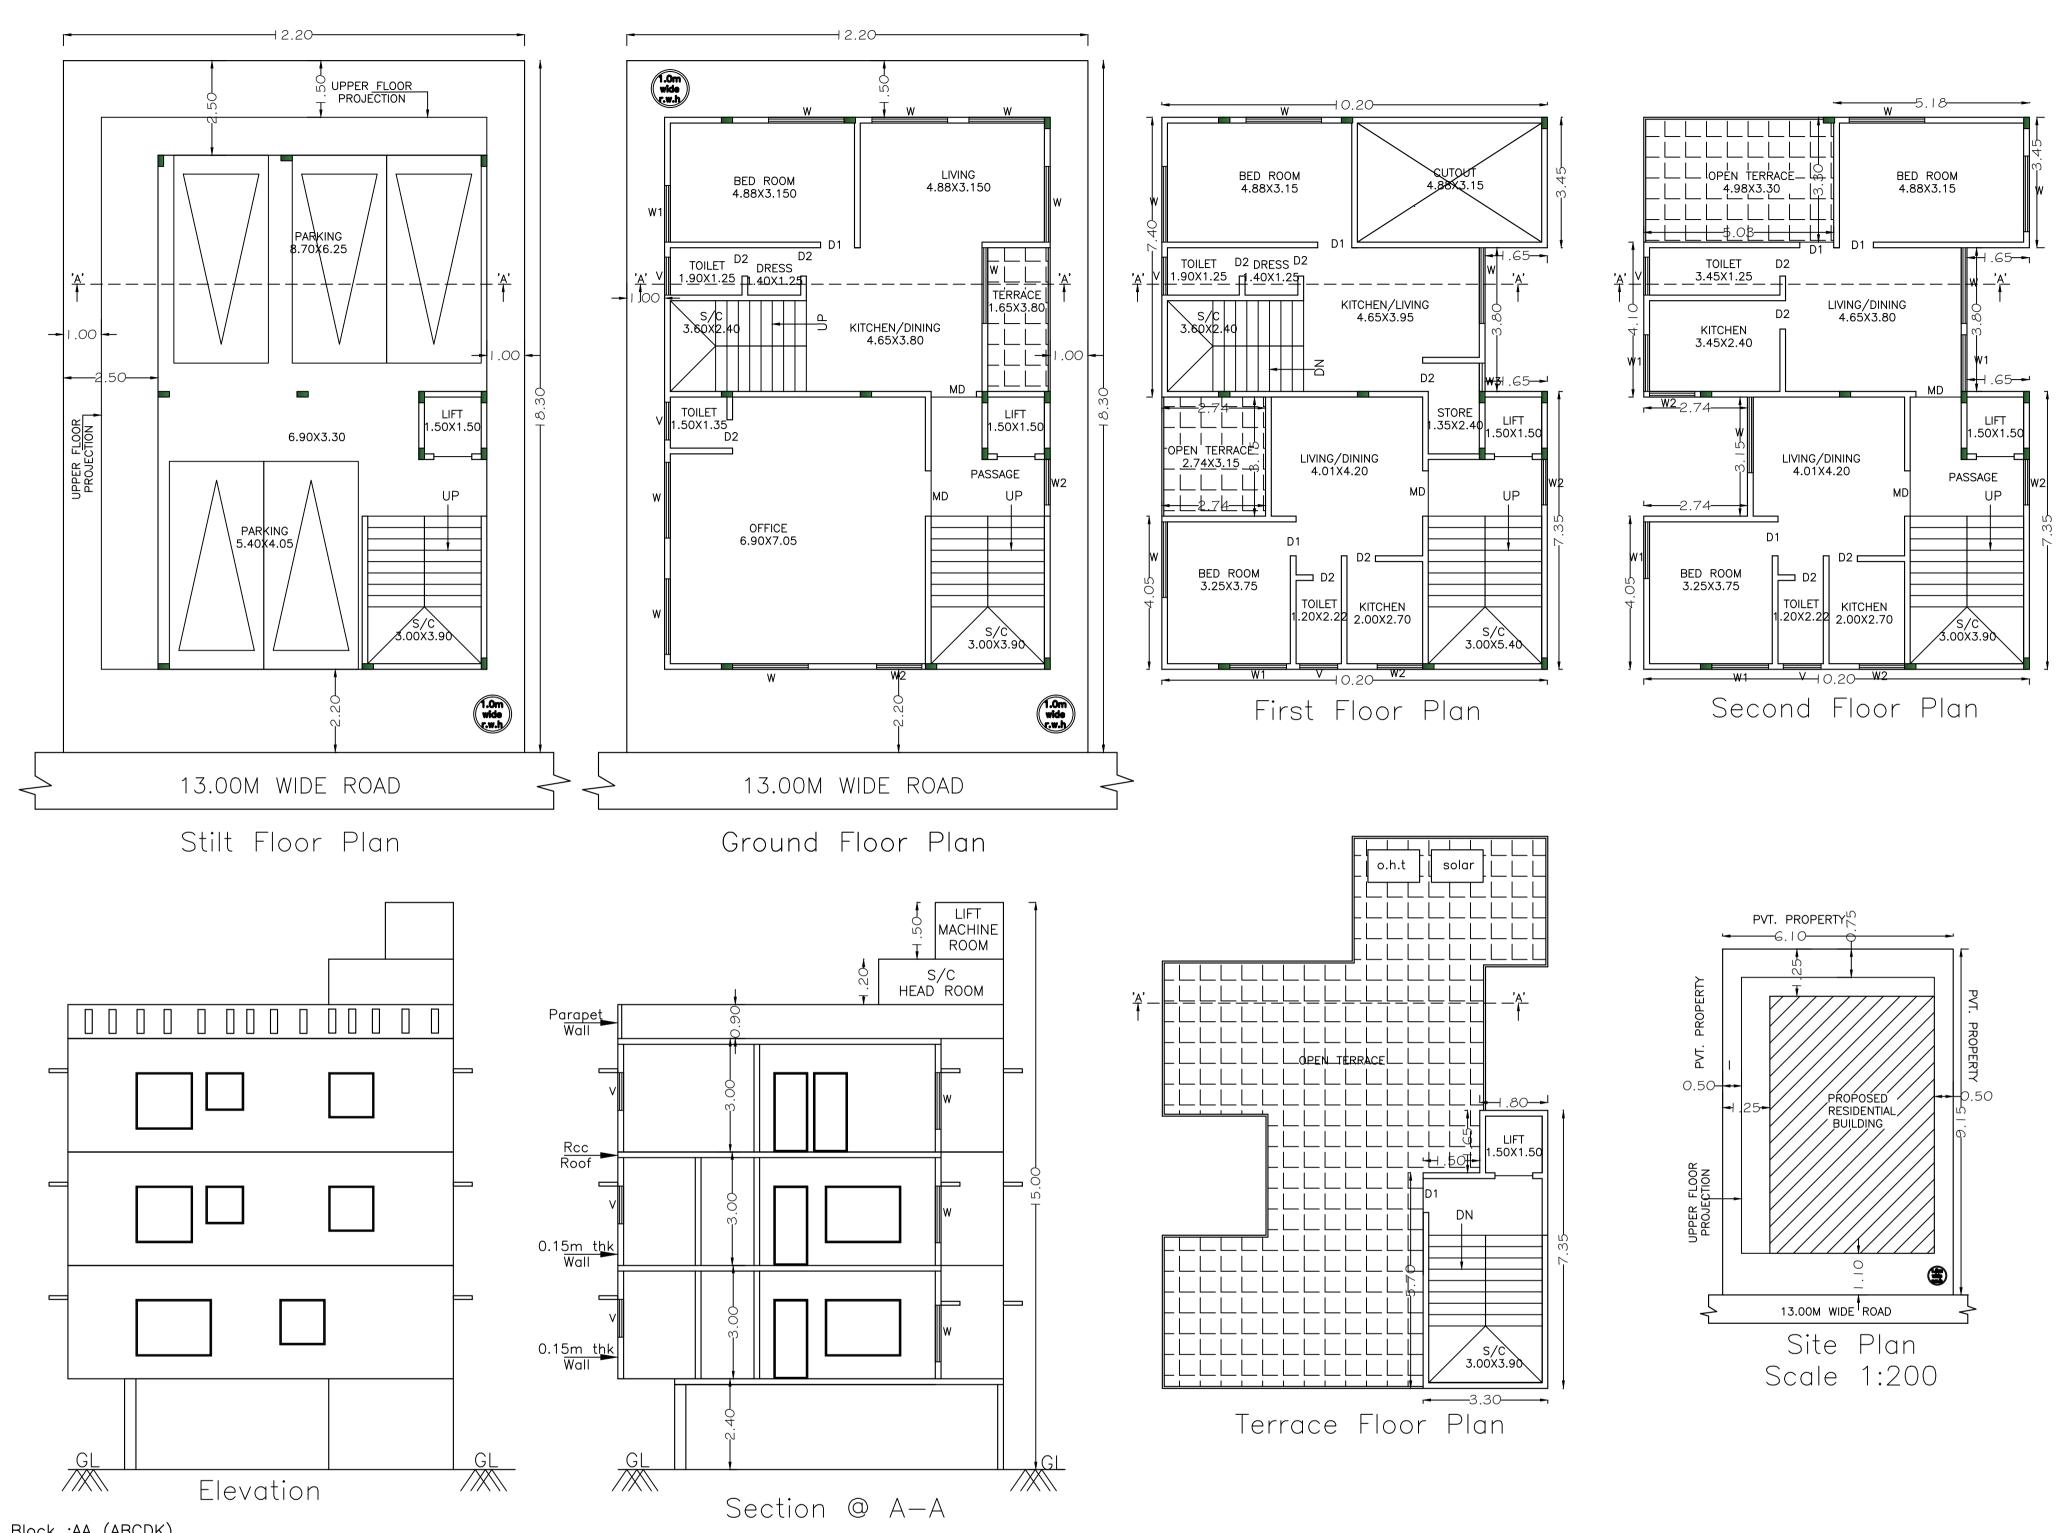

| Block | :AA | (ABCDK) |
|-------|-----|---------|
|-------|-----|---------|

| Floor<br>Name                             | Gross<br>Builtup<br>Area | Deductions<br>From<br>Gross<br>BUA(Area<br>in<br>Sq.mt.) | Total Built<br>Up Area<br>(Sq.mt.) | Dedu      | uctions (A | rea in Sq.m     | t.)     |        | osed FAR<br>(Sq.mt.) | Total FAR<br>Area<br>(Sq.mt.) | Tnmt<br>(No.) |
|-------------------------------------------|--------------------------|----------------------------------------------------------|------------------------------------|-----------|------------|-----------------|---------|--------|----------------------|-------------------------------|---------------|
|                                           |                          | Cutout                                                   |                                    | StairCase | Lift       | Lift<br>Machine | Parking | Resi.  | Commercial           |                               |               |
| Terrace<br>Floor                          | 21.06                    | 0.00                                                     | 21.06                              | 18.81     | 0.00       | 2.25            | 0.00    | 0.00   | 0.00                 | 0.00                          | 00            |
| Second<br>Floor                           | 117.42                   | 0.00                                                     | 117.42                             | 0.00      | 2.25       | 0.00            | 0.00    | 115.17 | 0.00                 | 115.17                        | 02            |
| First Floor                               | 134.01                   | 15.36                                                    | 118.65                             | 0.00      | 2.25       | 0.00            | 0.00    | 116.40 | 0.00                 | 116.40                        | 02            |
| Ground<br>Floor                           | 142.65                   | 0.00                                                     | 142.65                             | 0.00      | 2.25       | 0.00            | 0.00    | 90.72  | 49.68                | 140.40                        | 01            |
| Stilt Floor                               | 118.32                   | 0.00                                                     | 118.32                             | 0.00      | 2.25       | 0.00            | 106.17  | 0.00   | 0.00                 | 9.90                          | 00            |
| Total:                                    | 533.46                   | 15.36                                                    | 518.10                             | 18.81     | 9.00       | 2.25            | 106.17  | 322.29 | 49.68                | 381.87                        | 05            |
| Total<br>Number of<br>Same<br>Blocks<br>: | 1                        |                                                          |                                    |           |            |                 |         |        |                      |                               |               |
| Total:                                    | 533.46                   | 15.36                                                    | 518.10                             | 18.81     | 9.00       | 2.25            | 106.17  | 322.29 | 49.68                | 381.87                        | 05            |

#### UnitBUA Table for Block :AA (ABCDK)

| FLOOR       | Name     | UnitBUA Type | UnitBUA Area | Carpet Area | No. of Rooms | No. of Tenement |
|-------------|----------|--------------|--------------|-------------|--------------|-----------------|
| GROUND      | GF1      | OFFICE       | 49.68        | 49.68       | 2            | 0               |
| FLOOR PLAN  | GF2      | FLAT         | 76.88        | 76.88       | 5            | 2               |
| FIRST FLOOR | FF1      | FLAT         | 42.11        | 42.11       | 4            | 2               |
| PLAN        | SPLIT GF | FLAT         | 56.08        | 56.08       | 5            | 2               |
| SECOND      | SF1      | FLAT         | 49.56        | 49.56       | 5            | 2               |
| FLOOR PLAN  | SF2      | FLAT         | 52.38        | 52.38       | 4            | 2               |
| Total:      | -        | -            | 326.70       | 326.69      | 25           | 6               |

### FAR & Tenement Details

| Block           | No. of<br>Same Bldg | Gross<br>Built Up<br>Area<br>(Sq.mt.) | Deductions<br>From<br>Gross<br>BUA(Area<br>in<br>Sq.mt.) | Total<br>Built Up<br>Area<br>(Sq.mt.) | Dedu      | Deductions (Area in Sq.mt.) |                 |         | osed FAR<br>(Sq.mt.) | Total FAR<br>Area<br>(Sq.mt.) | Tnmt<br>(No.) |      |
|-----------------|---------------------|---------------------------------------|----------------------------------------------------------|---------------------------------------|-----------|-----------------------------|-----------------|---------|----------------------|-------------------------------|---------------|------|
|                 |                     |                                       | Cutout                                                   |                                       | StairCase | Lift                        | Lift<br>Machine | Parking | Resi.                | Commercial                    |               |      |
| AA<br>(ABCDK)   | 1                   | 533.46                                | 15.36                                                    | 518.10                                | 18.81     | 9.00                        | 2.25            | 106.17  | 322.29               | 49.68                         | 381.87        | 05   |
| Grand<br>Total: | 1                   | 533.46                                | 15.36                                                    | 518.10                                | 18.81     | 9.00                        | 2.25            | 106.17  | 322.29               | 49.68                         | 381.87        | 5.00 |

Block USE/SUBUSE Details

| Block Name | Block Use   | Block SubUse                | Block Structure    |
|------------|-------------|-----------------------------|--------------------|
| AA (ABCDK) | Residential | Plotted Resi<br>development | Bldg upto 11.5 mt. |